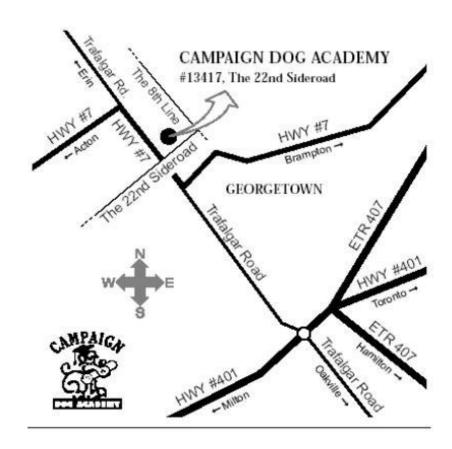

#### Directions to Trial:

From Hwy 401, Take Trafalgar Rd. (exit 328) north to Hwy. 7 Turn left at Hwy. 7. Turn RIGHT at 22<sup>nd</sup> Sideroad (1<sup>st</sup> LIGHTS, just past Esso Station with Tim Horton's) Campaign is on the left side, just north of Hwy 7.